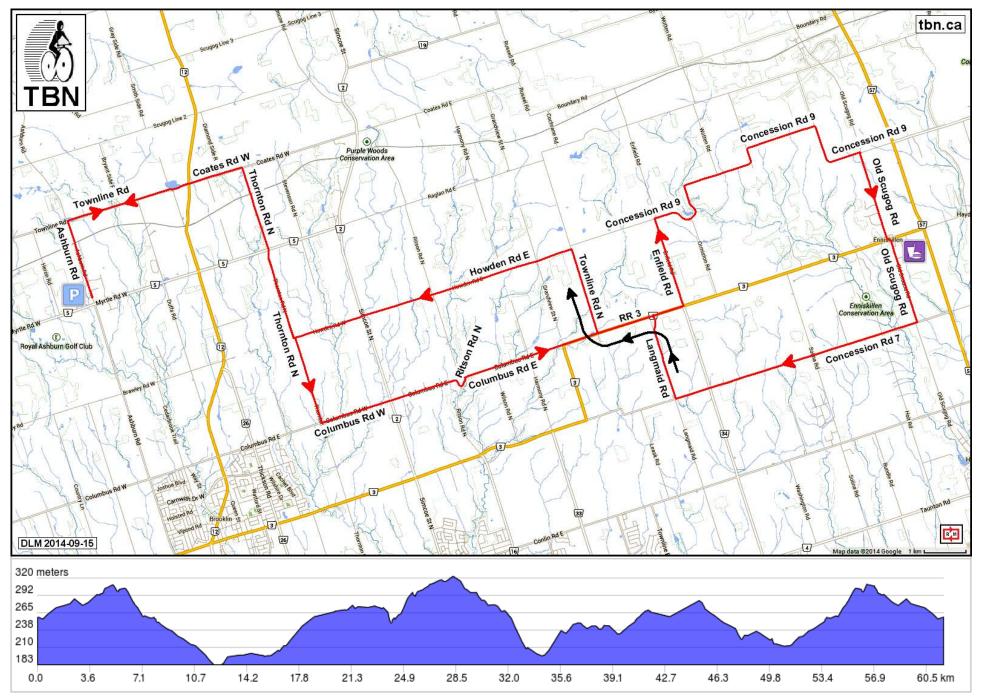

## Toronto Bicycling Network

## Ashburn to Enniskillen - Short (62 km)

## Ashburn to Enniskillen - Short (62 km)

| 0.0  | -             | Start of route                        | 0.1 |
|------|---------------|---------------------------------------|-----|
| 0.1  | <b>←</b>      | L onto Ashburn Rd                     | 1.7 |
| 1.8  | $\rightarrow$ | R onto Townline Rd                    | 2.9 |
| 4.7  | 1             | Continue onto Coates Rd<br>W          | 1.3 |
| 5.9  | $\rightarrow$ | R onto Thornton Rd N                  | 4.1 |
| 10.0 | $\rightarrow$ | R to stay on Thornton Rd N            | 2.0 |
| 12.0 | <b>←</b>      | L onto Columbus Rd W                  | 3.3 |
| 15.4 | <b>←</b>      | L onto Ritson Rd N                    | 0.3 |
| 15.7 | $\rightarrow$ | R onto Columbus Rd E                  | 2.4 |
| 18.0 | 1             | Continue onto RR 3                    | 2.9 |
| 20.9 | <b>←</b>      | L onto Enfield Rd                     | 2.1 |
| 23.0 | $\rightarrow$ | R onto Concession Rd 9                | 6.9 |
| 29.9 | $\rightarrow$ | R onto Old Scugog Rd                  | 2.2 |
| 32.0 | ₩             | LUNCH - Enniskillen<br>Store          | 0.0 |
| 32.1 | <b>←</b>      | After lunch continue on Old Scugog Rd | 1.9 |
| 34.0 | $\rightarrow$ | R onto Concession Rd 7                | 5.8 |
| 39.7 | $\rightarrow$ | R onto Langmaid Rd                    | 2.0 |
| 41.7 | <b>←</b>      | L onto RR 3                           | 1.3 |
| 43.0 | $\rightarrow$ | R onto Townline Rd N                  | 2.0 |
| 45.0 | <b>←</b>      | L onto Howden Rd E                    | 6.6 |
| 51.6 | 1             | Continue straight onto Thornton Rd N  | 4.1 |
| 55.7 | <b>←</b>      | L onto Coates Rd W                    | 4.1 |
| 59.9 | <b>←</b>      | L onto Ashburn Rd                     | 1.7 |
| 61.5 | <b>→</b>      | R into parking lot                    | 0.1 |
| 61.7 | Þ             | End of route                          | 0.0 |